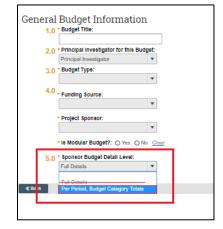

#### **Budget Smart Forms**

General Budget Information Question 5.0 Sponsor Budget Detail Level

Common Error: People are choosing the Full Details budget choice

Solution: Choose Per Period, Budget Category Totals